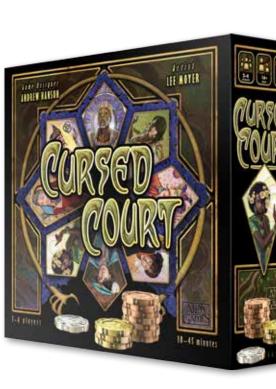

# **Cursed Court**

A board game of wagering, deduction, and noble intrigue.

### **Vital Stats**

- Stock AG1400, ISBN 978-1-58978-180-1, MSRP \$49.95.
- Contains 24 wagering crowns, 120 influence coins, 6 score markers, 36 noble cards, a first wager marker, and a four-fold game board.
- 2–6 players, 30–45 minutes, ages 14+.
- Box size 10" x 10" x 3", case count 6.