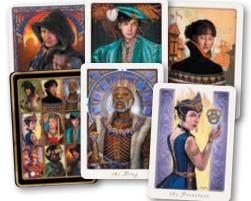

### **Vital Stats**

- Stock AG1400, ISBN 978-1-58978-180-1, MSRP \$49.95.
- Contains 24 wagering crowns, 120 influence coins, 6 score markers, 36 noble cards, a first wager marker, and a four-fold game board.
- 2–6 players, 30–45 minutes, ages 14+.
- Box size 10" x 10" x 3", case count 6.